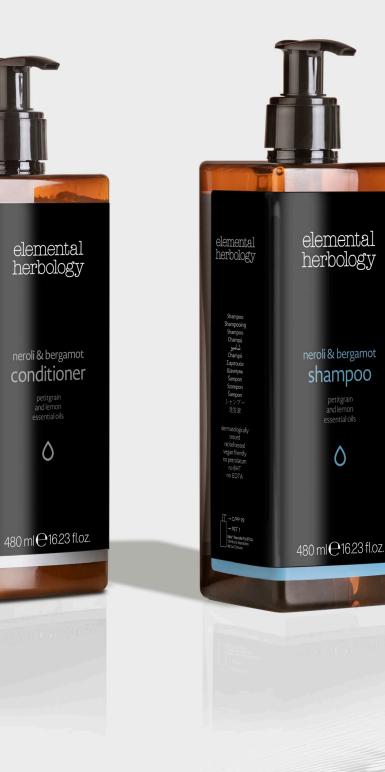

## the fragrance

Only pure botanical essential oils have been selected to create the fragrance Neroli & Bergamot. Its intense perfume is perfect to *uplift the mind*. A unique fragrance blended in every formula, provides everyday care for hair and body.

**TOP NOTES** Petit grain, Bergamot, Neroli

#### HEART NOTES Rose, Rosemary

BASE NOTES Amber ,Cabreuva

elemental herbology

body Wash

480 ml @16.23 fl.oz

elemental herbology

> neroli & bergamot liquid soap

> > 480 ml e 16.23 fl.oz.