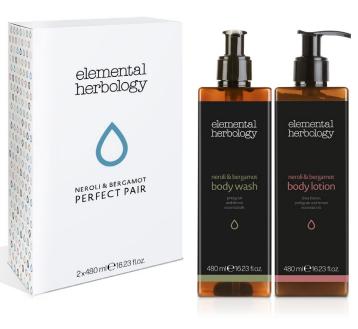

#### THE COSMETICS

P500 dispensers mounted in ABS and stainless steel wall brackets.

CAMPEH NEROLI & BERGAMOT PERFECT PAIR

contains:

BODY WASH BODY LOTION (in 480 ml / 16,23 fl.oz bottle)

elemental herbology

## the fragrance

Only pure botanical essential oils have been selected to create the fragrance Neroli & Bergamot. Its intense perfume is perfect to *uplift the mind*. A unique fragrance blended in every formula, provides everyday care for hair and body.

**TOP NOTES** Petit grain, Bergamot, Neroli