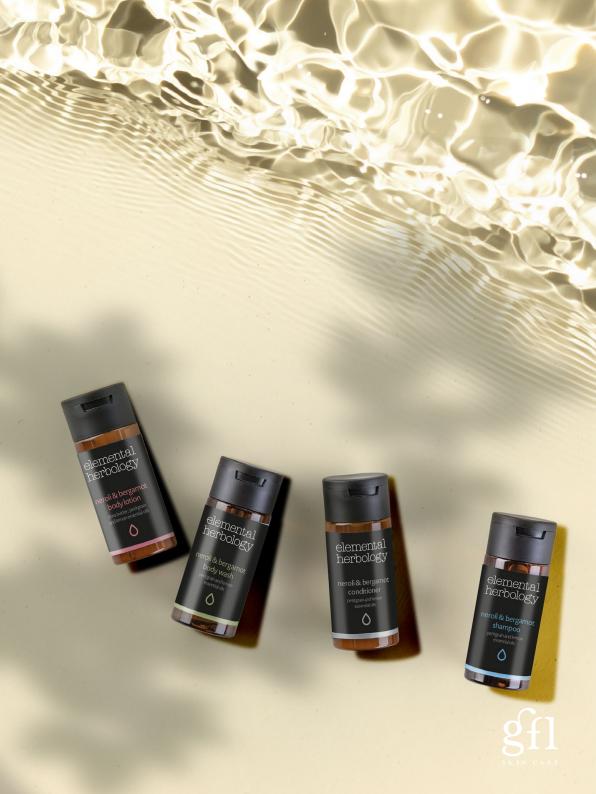

alamantal harbology

> neroli & bergamor body lotion

> > 0

480 m C 1623 ft 02

elemental herbology

> neroli & bergamot shampoo

> > 0

480 m C 1623 fl.02

#### THE COSMETICS

P500 dispensers mounted in ABS and stainless steel wall brackets.

CAMPEH NEROLI & BERGAMOT PERFECT PAIR

contains:

BODY WASH BODY LOTION (in 480 ml / 16,23 fl.oz bottle)

elemental herbology

B1735EH

35 g  $\oplus$  Net wt. 1,35 oz

**NEROLI & BERGAMOT** 

**VEGETABLE SOAP** 

Contains:

. BODY WASH . SHAMPOO . CONDITIONER . BODY LOTION (in 40 ml / 1,35 fl.oz bottle)

.SOAPS (35 g / Net wt. 1,35 oz wrapped soap and 20 g / Net wt. 0,70 oz flowpack)