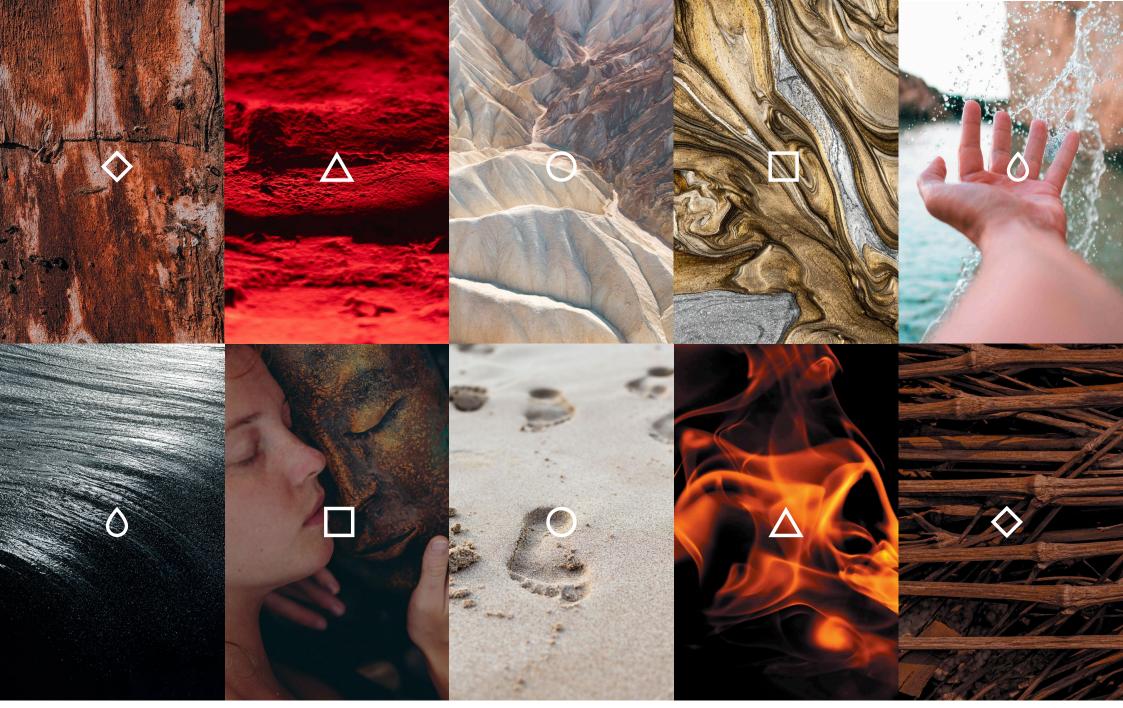

### five elements

Taking inspiration from traditional Chinese medicine, our products relate to each of the five elements; wood, fire, earth, metal and water. We believe that a balance of all the elements is needed depending on your skin type, environmental factors, lifestyle and the seasons.

### $\diamond \circ \bigtriangleup \circ \diamond \circ$

#### WATER

Aligned to Winter, a time to nurture, support, turn inward and be calm. Skin in this element tends to be dry and dehydrated.