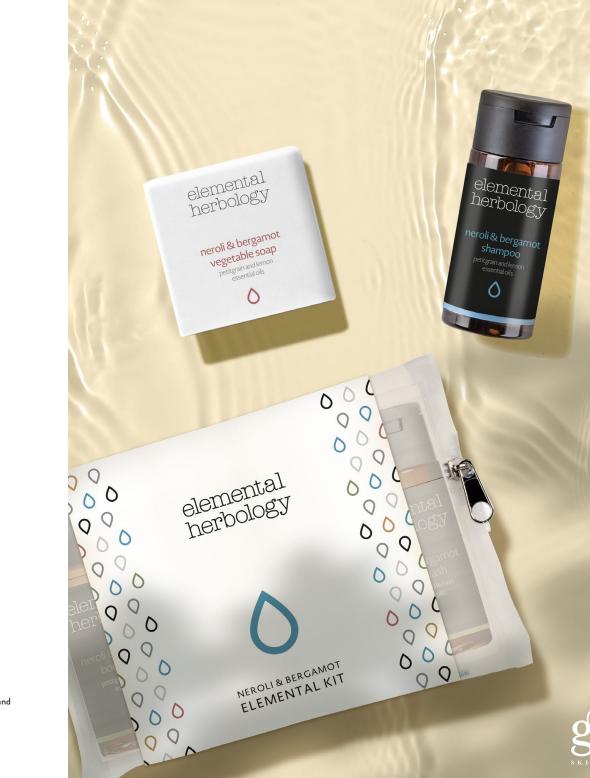

#### P44CEH

40 ml  $\oplus$  1,35 fl.oz NEROLI & BERGAMOT CONDITIONER

elemental herbology neroli & bergamot vegetable soap petgenandenon exertable

B1820EH 20 g  $\oplus$  Net wt. 0,70 oz

NEROLI & BERGAMOT

elemental herbology

NEROLI & BERGAMOT

K034EH NEROLI & BERGAMOT ELEMENTAL KIT

elemental herbology

neroli & bergamot

vegetable soap

petitgrain and lemon essential oils

0

B1735EH

35 g  $\oplus$  Net wt. 1,35 oz

**NEROLI & BERGAMOT** 

**VEGETABLE SOAP** 

Contains:

. BODY WASH . SHAMPOO . CONDITIONER . BODY LOTION (in 40 ml / 1,35 fl.oz bottle)

.SOAPS (35 g / Net wt. 1,35 oz wrapped soap and 20 g / Net wt. 0,70 oz flowpack)