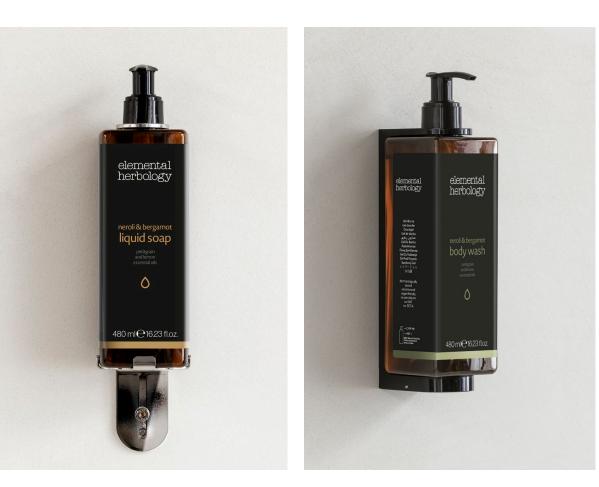

#### THE COSMETICS

P500 dispensers mounted in ABS and stainless steel wall brackets.

CAMPEH NEROLI & BERGAMOT PERFECT PAIR

contains:

BODY WASH BODY LOTION (in 480 ml / 16,23 fl.oz bottle)

elemental herbology